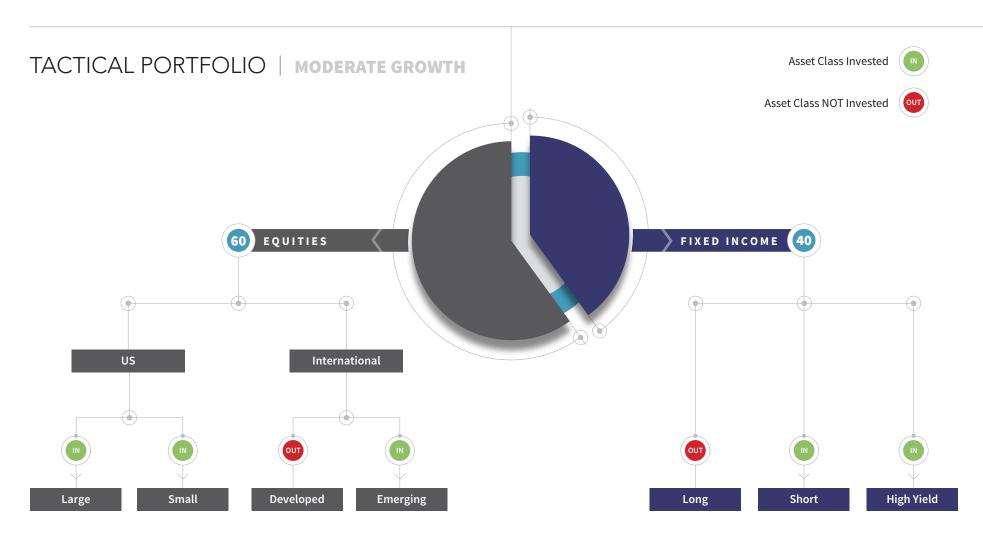

#### Take your first step to successful investing

Select a cost-effective portfolio, comprised of an appropriate asset allocation which will adhere to your risk tolerance and work to meet your long-term investment goals.

### START SMART

**Your first step** to investing successfully is to select a smart portfolio. A smart portfolio should encompass several key characteristics that work together to meet your long-term investment goals including: