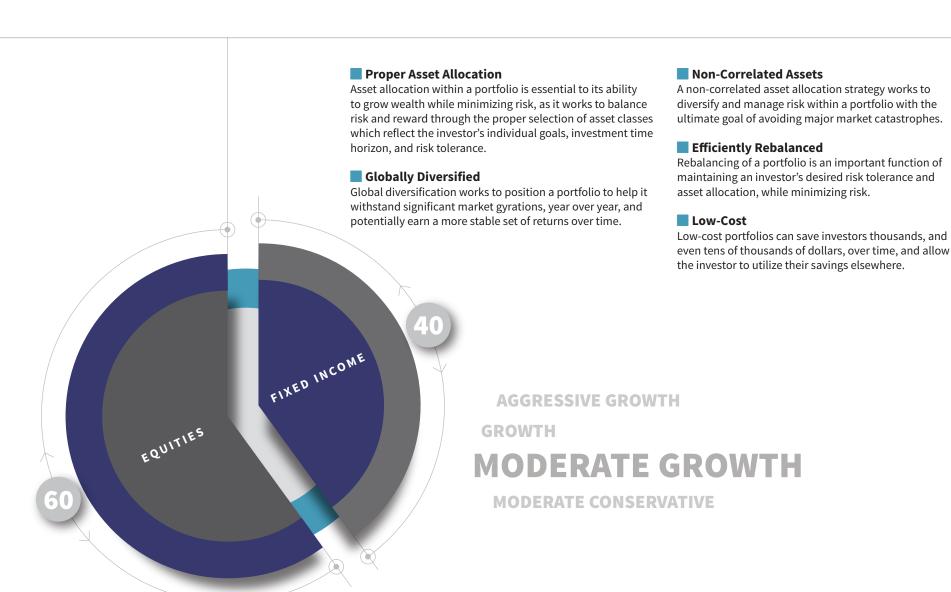

#### Take your first step to successful investing

Select a cost-effective portfolio, comprised of an appropriate asset allocation which will adhere to your risk tolerance and work to meet your long-term investment goals.

### START SMART

**Your first step** to investing successfully is to select a smart portfolio. A smart portfolio should encompass several key characteristics that work together to meet your long-term investment goals including: